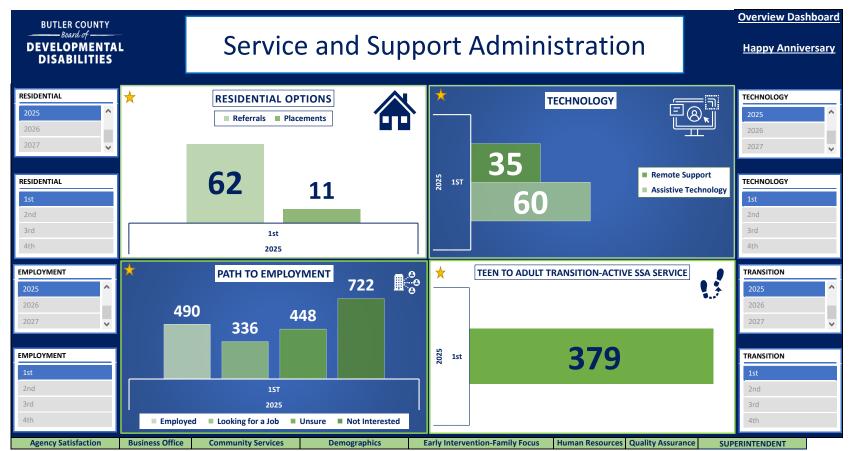

## WELCOME TO THE BUTLER COUNTY BOARD OF DEVELOPMENTAL DISABILITIES DASHBOARD



The **Data Dashboard** is a dynamic tool for tracking and visualizing progress toward the Board's Strategic Plan goals. Updates are provided quarterly, semi-annually, and annually to our Board, staff, advocates, families, partners and stakeholders-through our website, Quarterly Newsletter and other communication channels.

Click on title headers, logos, chart icons, and subject titles to watch engaging videos and learn more on our website.



Click **HERE** for a video experience of the live Dashboard.













**Overview Dashboard** 2024 Annual MUI Data & Analysis