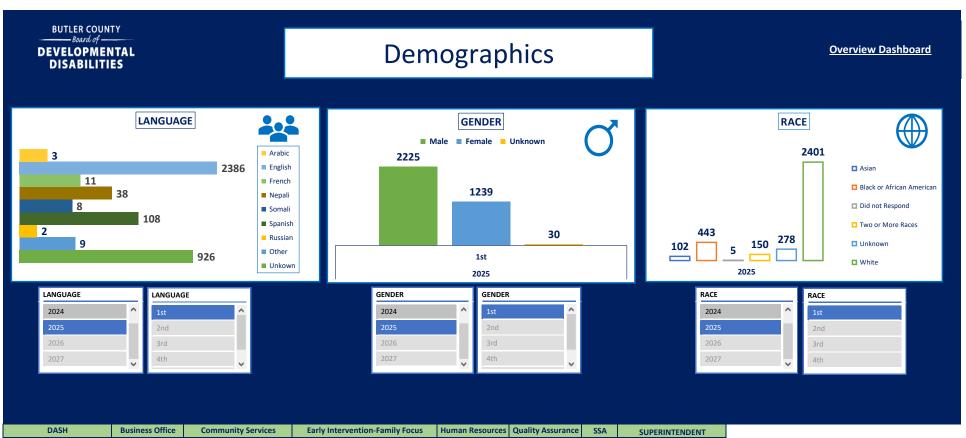

## WELCOME TO THE BUTLER COUNTY BOARD OF DEVELOPMENTAL DISABILITIES DASHBOARD



The **Data Dashboard** is a dynamic tool for tracking and visualizing progress toward the Board's Strategic Plan goals. Updates are provided quarterly, semi-annually, and annually to our Board, staff, advocates, families, partners and stakeholders-through our website, Quarterly Newsletter and other communication channels.

Click on title headers, logos, chart icons, and subject titles to watch engaging videos and learn more on our website.



Click **HERE** for a video experience of the live Dashboard.













**Overview Dashboard** 2024 Annual MUI Data & Analysis