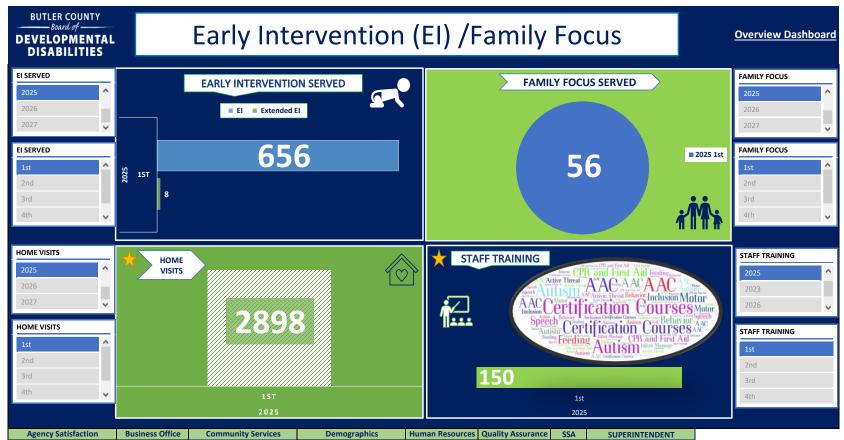

## WELCOME TO THE BUTLER COUNTY BOARD OF DEVELOPMENTAL DISABILITIES DASHBOARD



The **Data Dashboard** is a dynamic tool for tracking and visualizing progress toward the Board's Strategic Plan goals. Updates are provided quarterly, semi-annually, and annually to our Board, staff, advocates, families, partners and stakeholders-through our website, Quarterly Newsletter and other communication channels.

Click on title headers, logos, chart icons, and subject titles to watch engaging videos and learn more on our website.



Click **HERE** for a video experience of the live Dashboard.













**Overview Dashboard** 2024 Annual MUI Data & Analysis