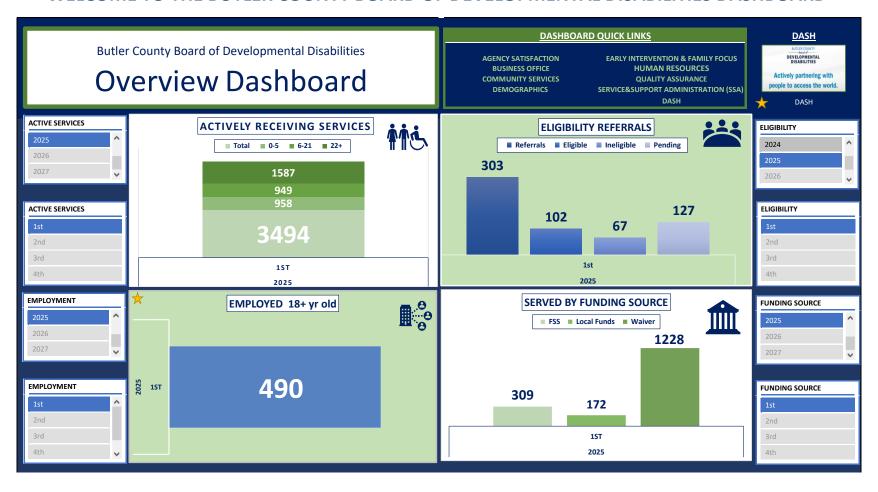

## WELCOME TO THE BUTLER COUNTY BOARD OF DEVELOPMENTAL DISABILITIES DASHBOARD

The **Data Dashboard** is a dynamic tool for tracking and visualizing progress toward the Board's Strategic Plan goals. Updates are provided quarterly, semi-annually, and annually to our Board, staff, advocates, families, partners and stakeholders-through our website, Quarterly Newsletter and other communication channels.

Click on title headers, logos, chart icons, and subject titles to watch engaging videos and learn more on our website.

Click **HERE** for a video experience of the live Dashboard.

**Overview Dashboard** 2024 Annual MUI Data & Analysis