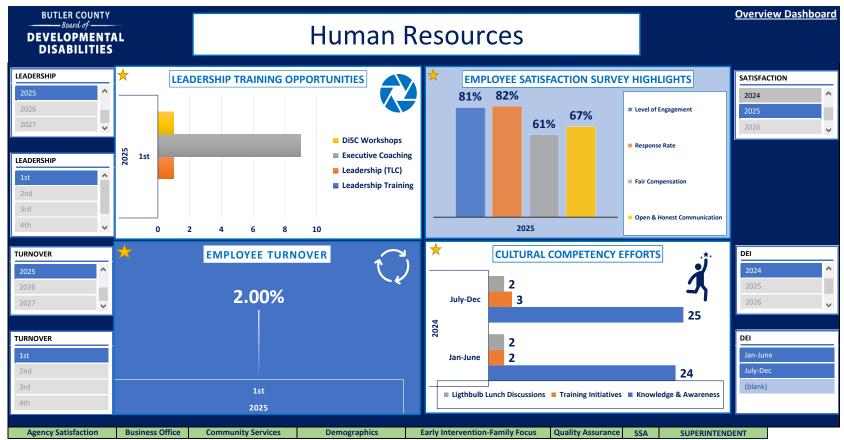

## WELCOME TO THE BUTLER COUNTY BOARD OF DEVELOPMENTAL DISABILITIES DASHBOARD



The **Data Dashboard** is a dynamic tool for tracking and visualizing progress toward the Board's Strategic Plan goals. Updates are provided quarterly, semi-annually, and annually to our Board, staff, advocates, families, partners and stakeholders-through our website, Quarterly Newsletter and other communication channels.

Click on title headers, logos, chart icons, and subject titles to watch engaging videos and learn more on our website.



Click **HERE** for a video experience of the live Dashboard.













**Overview Dashboard** 2024 Annual MUI Data & Analysis