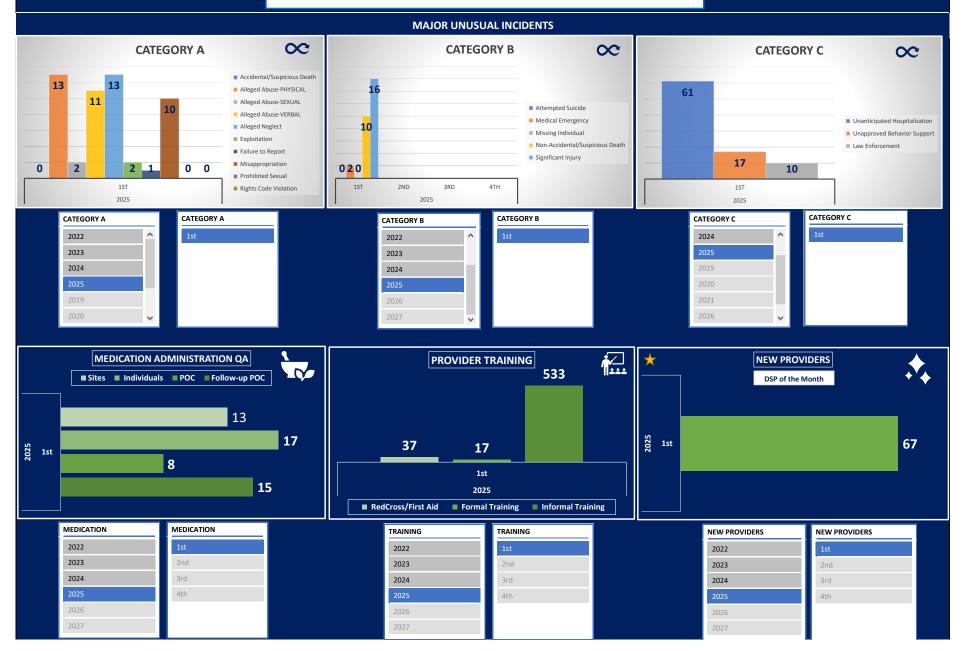

Click on title headers, logos, chart icons, and subject titles to watch engaging videos and learn more on our website.

Click **HERE** for a video experience of the live Dashboard.

**Overview Dashboard** 2024 Annual MUI Data & Analysis